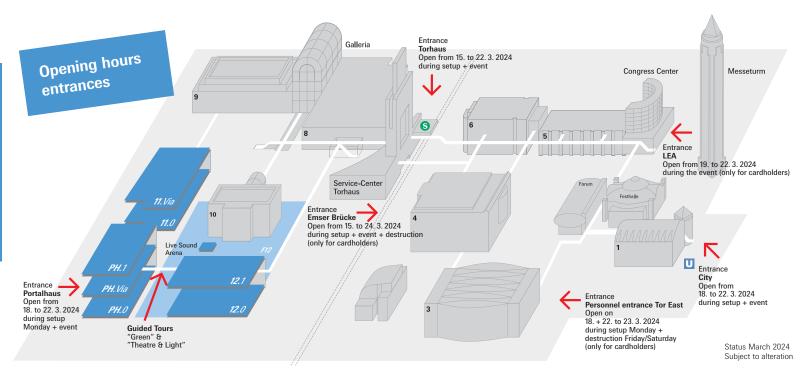

#### Hall 11

**ProAudio:** sound reinforcement technology, headphones, room acoustics, system integration, studio, recording and production technology, monitoring

ProMedia: media controls, camera technology

#### **Hall 12**

ProMedia: projection and LED-Displays,

network technology

ProLight: lighting and laser technology,

effects, virtual reality

ProStage: theatre and stage technology, stage equipment, truss systems and floors **ProEvent:** event services, equipment and

planning

#### **Portalhaus**

The One LP Experience

Portrait photography project

#### **Outdoor Area**

ProAudio: Live Sound Arena, Communication Technology

ProEvent: LED-Displays, Inflatables,

Mobile Stages