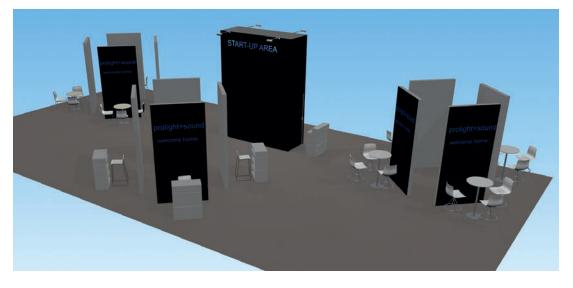

**Start-up Package** 

Your complete package including sustainable stand construction in the Start-up Area

## **Contents of the package at a glance:**

- Light box 1.5 x 3.0 m with company logo
- Cardboard floor
- Triple electrical outlet
- Electrical power supply 1 kW
- 1 furniture set, choice of: "Catifa" seating group, "Catifa" bar group or counter with bar stool
- Lockable cabin for shared use (1x3 m)
- Reduced Media package (online, onsite and print presence)
- 2 exhibitor passes
- Free vouchers for your visitors