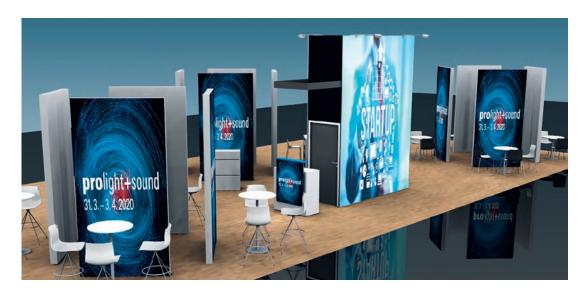

## Start-up Package

Your complete package including sustainable stand construction in the Start-up Area

## Contents of the package at a glance:

- Light box 1.5 x 3.0 m with company logo
- Cardboard floor
- Triple electrical outlet
- Electrical power supply 1 kW
- 1 furniture set, choice of: "Catifa" seating group,
  "Catifa" bar group or counter with bar stool
- Lockable cabin for shared use (1x3 m)
- Reduced Media package (online, onsite and print presence)
- · 2 exhibitor passes
- Free vouchers for your visitors