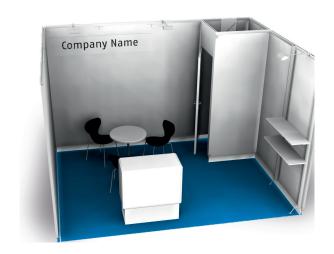

Example: one-side-open 12 sqm

## Your benefits at a glance:

- Back and side walls white, MF, height 2.50 m
- · Carpeting, rip quality, standard colours
- · Company name board
- 2 wooden shelves
- 3 chairs "Marcus", different colours
- 1 table round, different colours
- 1 counter, white
- 1 wastepaper basket
- Spotlights
- Cleaning (pre-cleaning and daily cleaning)
- Triple electrical outlet
- Electrical power supply 1–3 kW
- Reduced Media package (online, on-site and print presence)